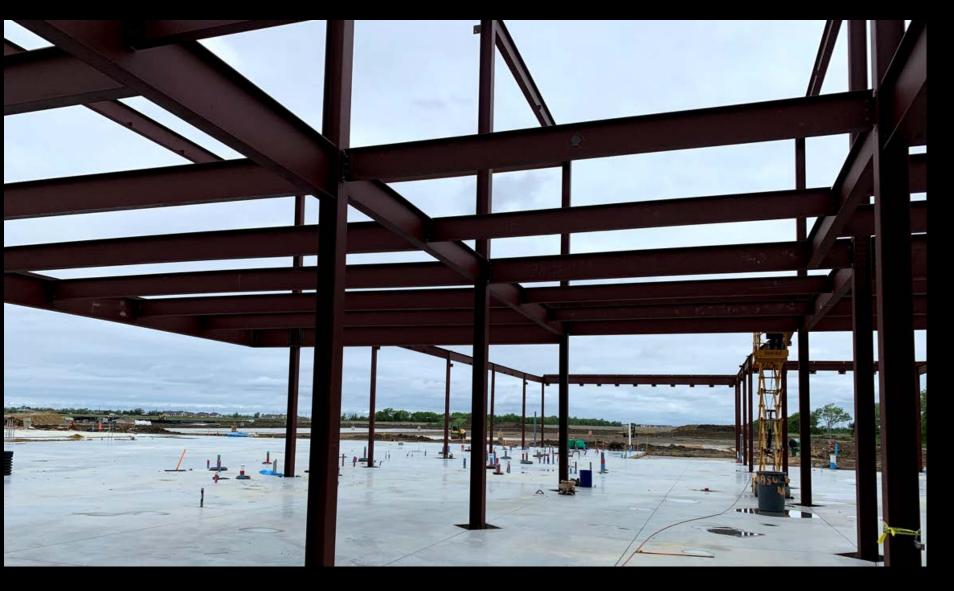

# **BACK OF BUILDING RENDERING**

LSC – Hall of History Gyp. Board Tape and Float, Electrical Installations in Progress