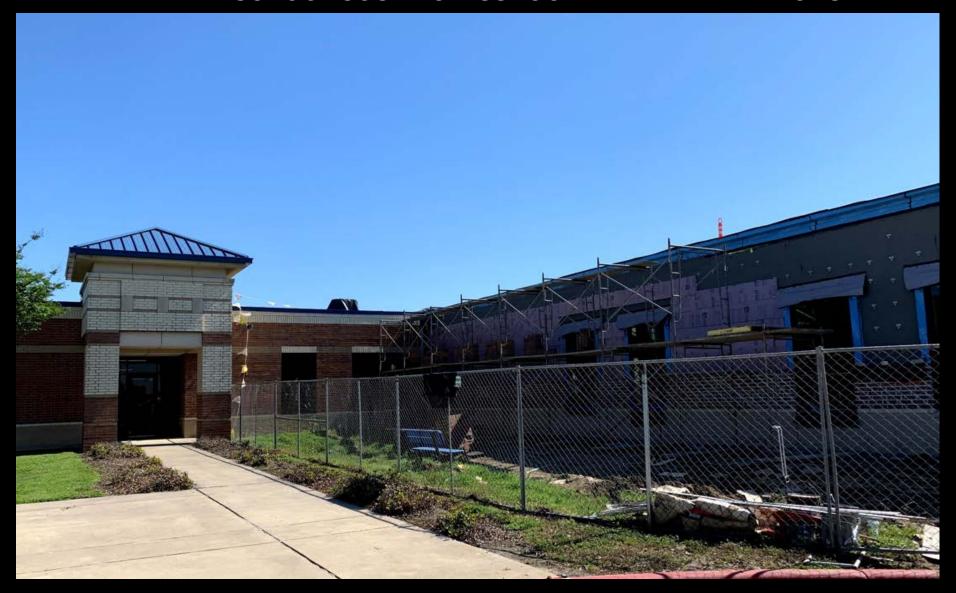

# **BACK OF BUILDING RENDERING**

LSC – Hall of History Gyp. Board Tape and Float, Electrical Installations in Progress