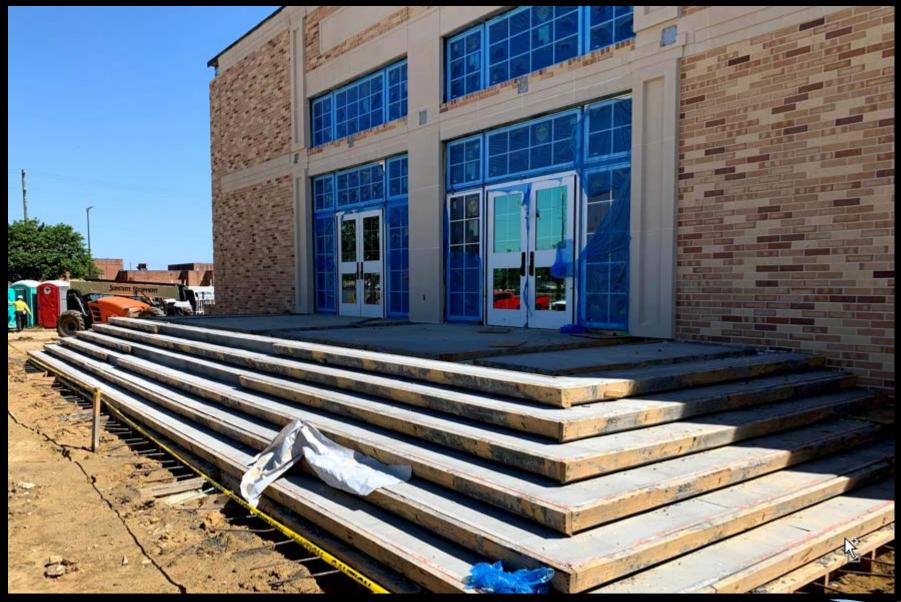

# **HALL OF HISTORY**

# **BACK OF BUILDING RENDERING**

LSC – Hall of History Gyp. Board Tape and Float, Electrical Installations in Progress