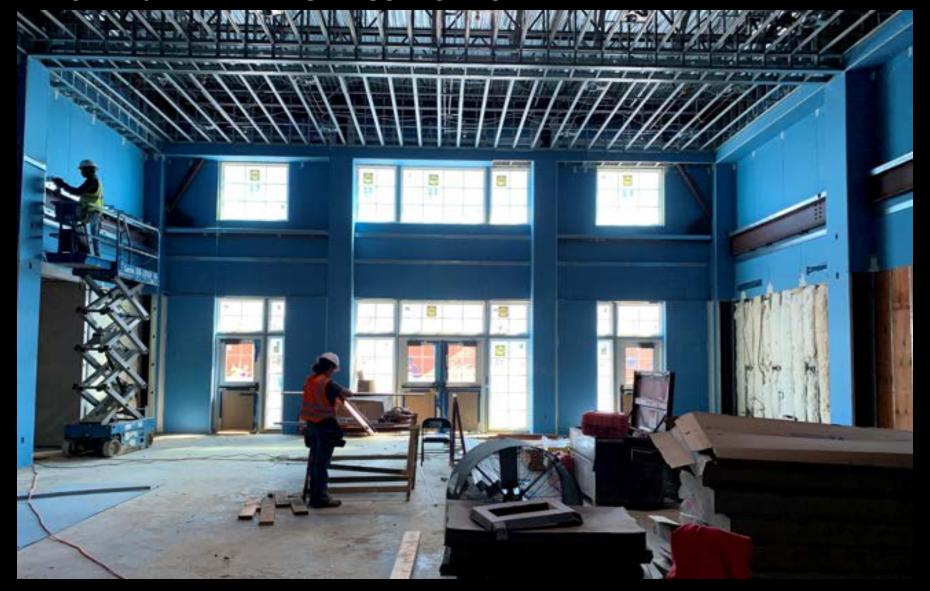

# **HALL OF HISTORY**

# **BACK OF BUILDING RENDERING**

LSC – Hall of History Gyp. Board Tape and Float, Electrical Installations in Progress