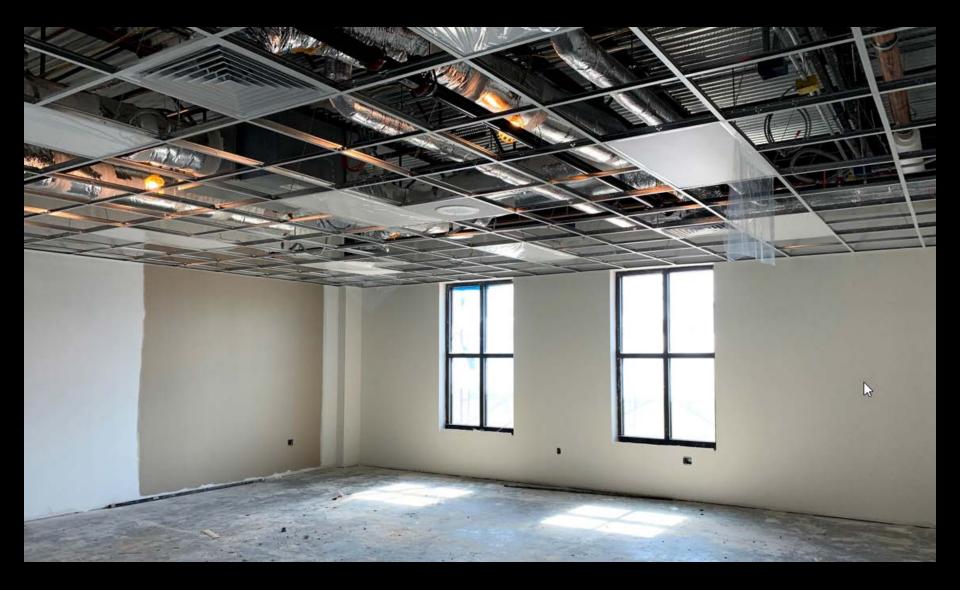

# **BACK OF BUILDING RENDERING**

LSC – Hall of History Gyp. Board Tape and Float, Electrical Installations in Progress