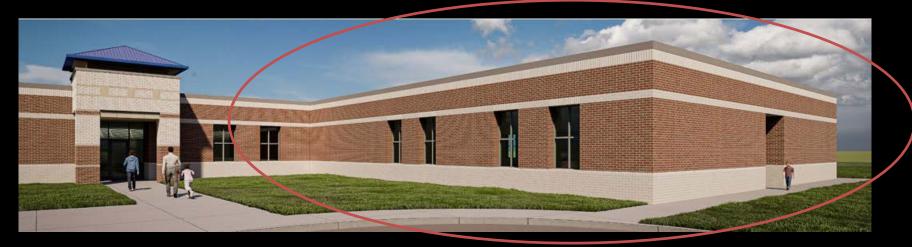

# **BACK OF BUILDING RENDERING**

LSC – Hall of History Gyp. Board Tape and Float, Electrical Installations in Progress