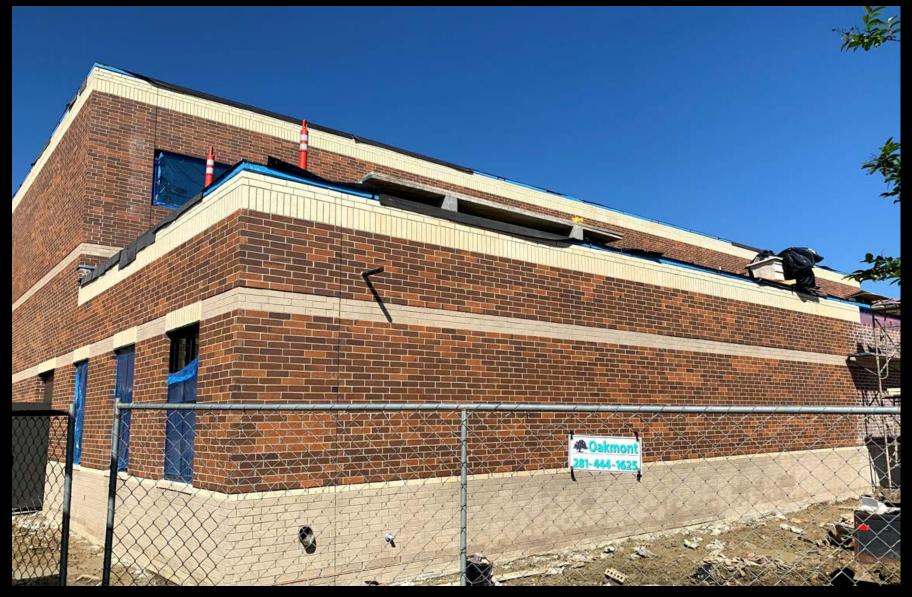

# **HALL OF HISTORY**

# **BACK OF BUILDING RENDERING**

LSC – Hall of History Gyp. Board Tape and Float, Electrical Installations in Progress