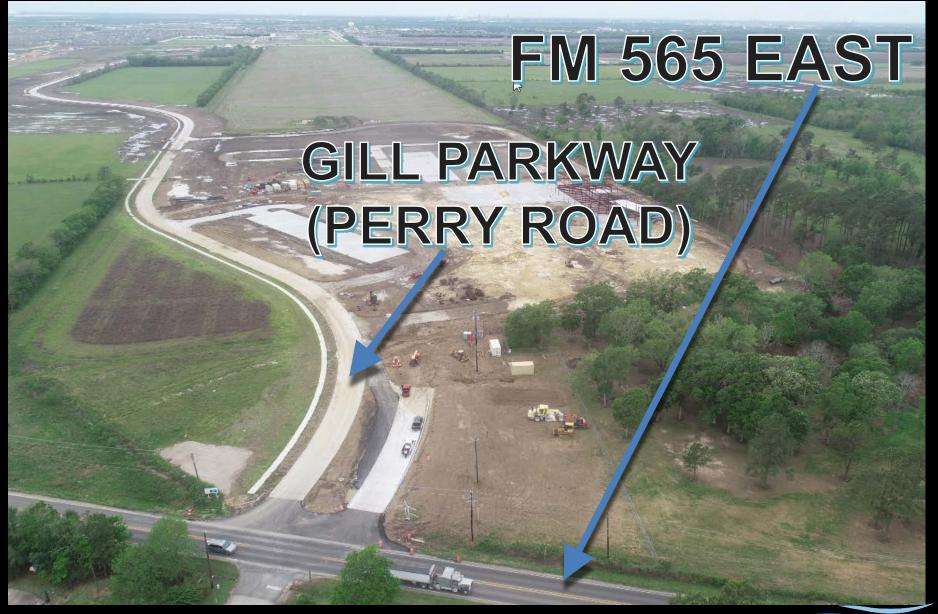

# ISN Car-Rider Entrance off Perry Rd.

### BOND 2020 - INTERMEDIATE SCHOOL SOUTH - SITE PLAN

**INTERMEDIATE SCHOOL SOUTH** 