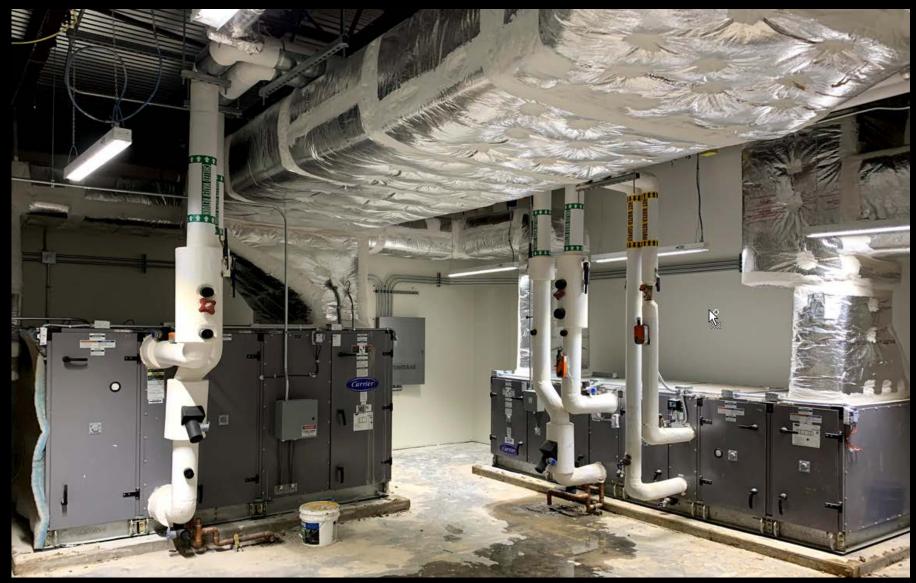

# **BACK OF BUILDING RENDERING**

LSC – Hall of History Gyp. Board Tape and Float, Electrical Installations in Progress