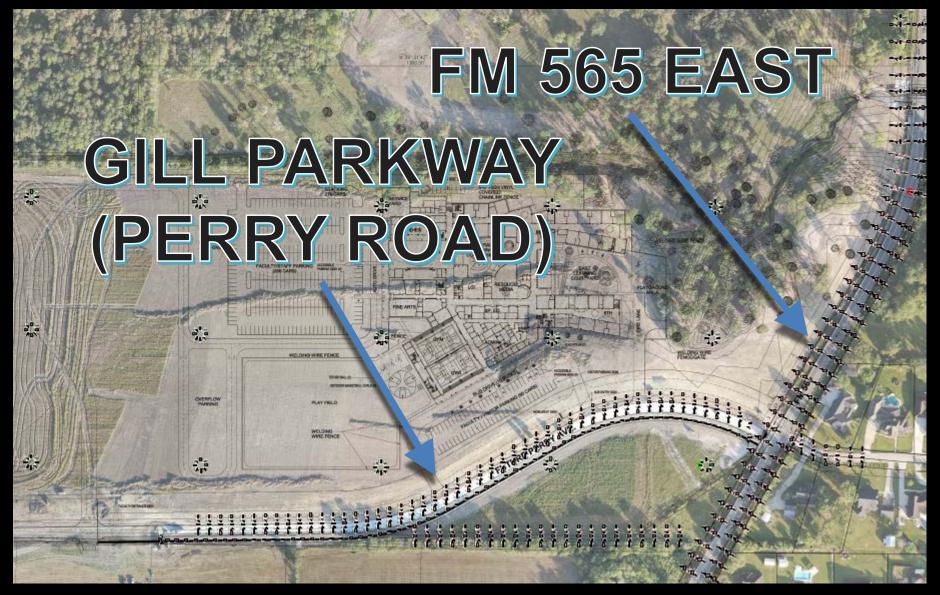

# ISN Car-Rider Entrance off Perry Rd.

### BOND 2020 - INTERMEDIATE SCHOOL SOUTH - SITE PLAN

**INTERMEDIATE SCHOOL SOUTH** 