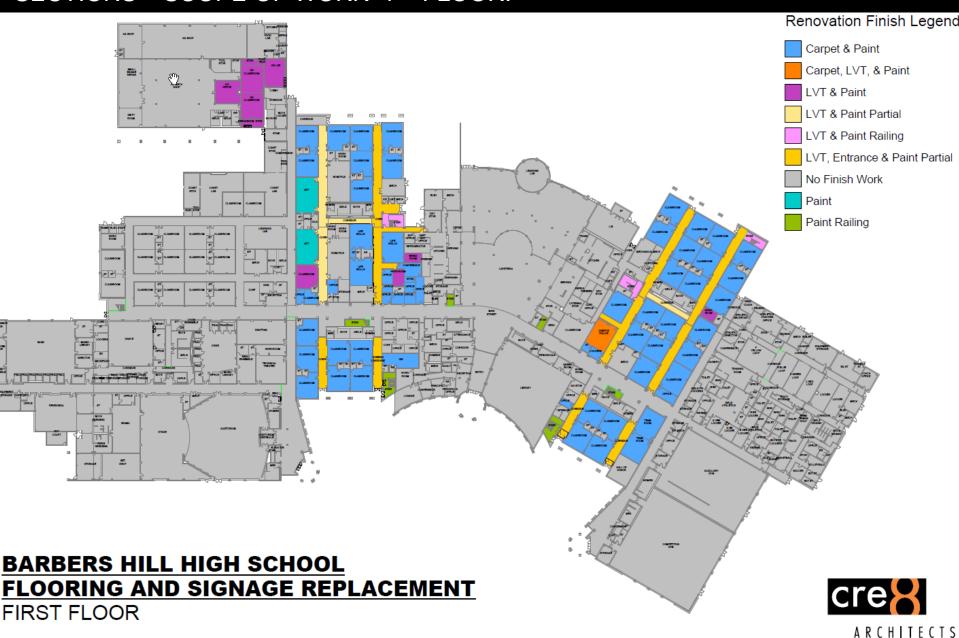

# BOND 2020 – ACTION ITEM HS FINISHES RENOVATION TO ORIGINAL BUILDING SECTIONS – SCOPE OF WORK 1<sup>ST</sup> FLOOR: