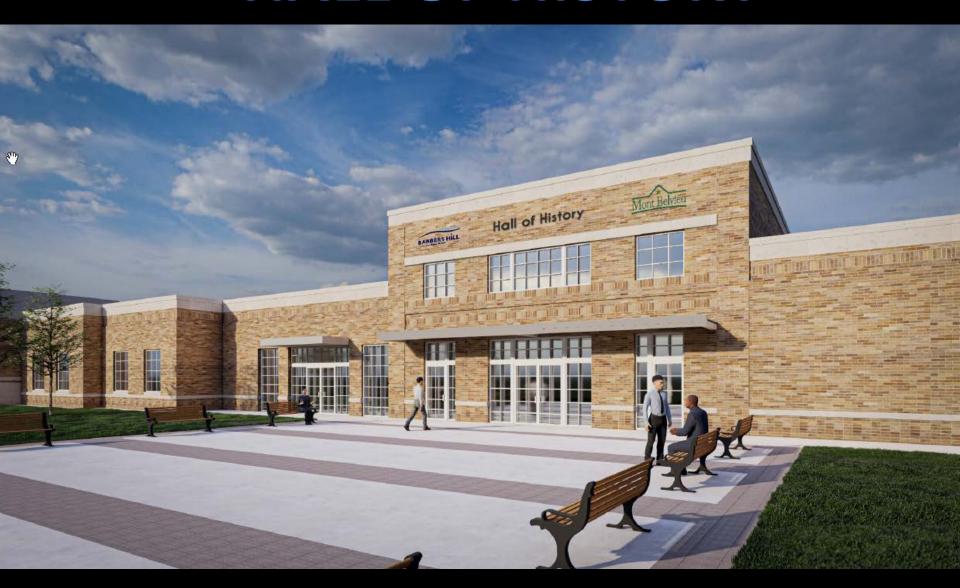

# **BACK OF BUILDING RENDERING**

LSC – Hall of History Gyp. Board Tape and Float, Electrical Installations in Progress