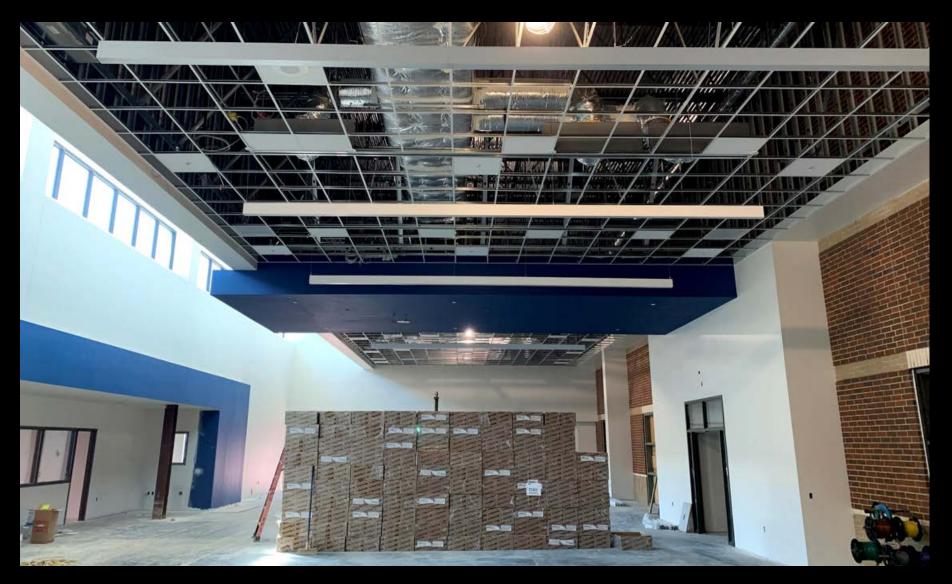

# **HALL OF HISTORY**

# **BACK OF BUILDING RENDERING**

LSC – Hall of History Gyp. Board Tape and Float, Electrical Installations in Progress