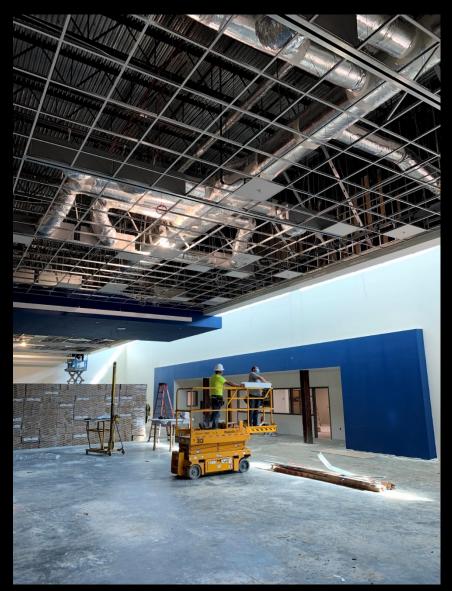

# **HALL OF HISTORY**

# **BACK OF BUILDING RENDERING**

LSC – Hall of History Gyp. Board Tape and Float, Electrical Installations in Progress