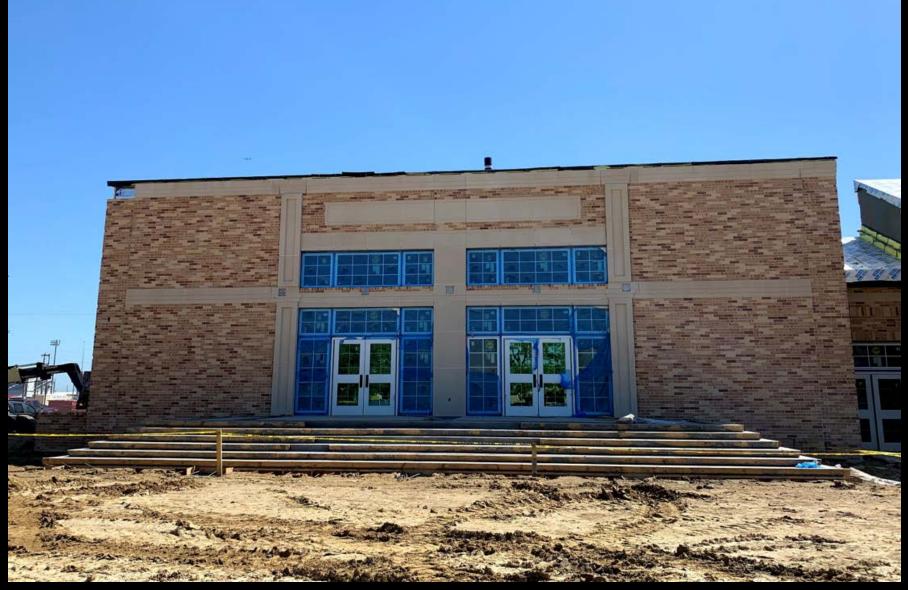

# **HALL OF HISTORY**

# **BACK OF BUILDING RENDERING**

LSC – Hall of History Gyp. Board Tape and Float, Electrical Installations in Progress