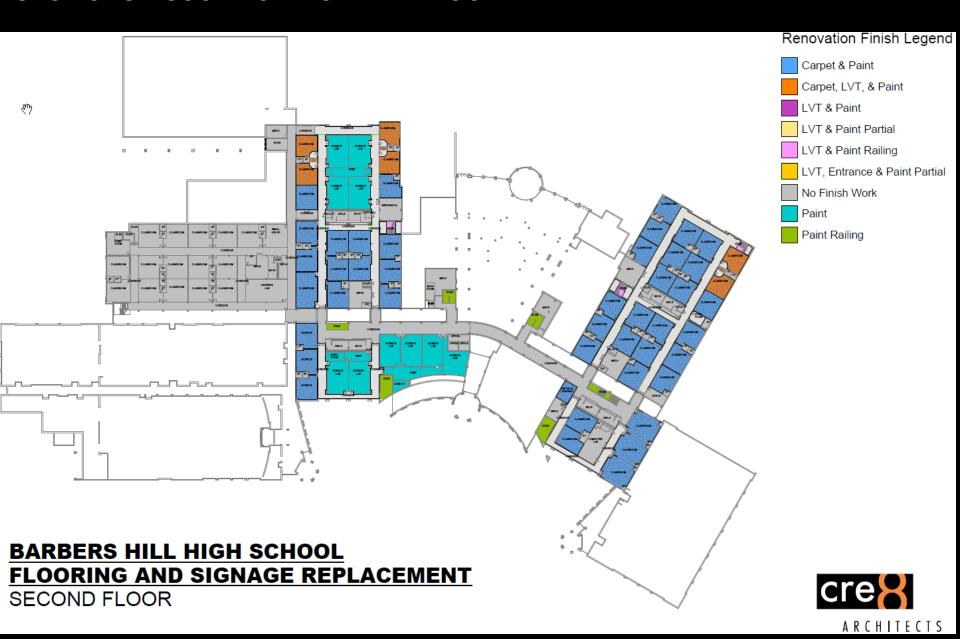

# BOND 2020 – ACTION ITEM HS FINISHES RENOVATION TO ORIGINAL BUILDING SECTIONS – SCOPE OF WORK 2<sup>ND</sup> FLOOR