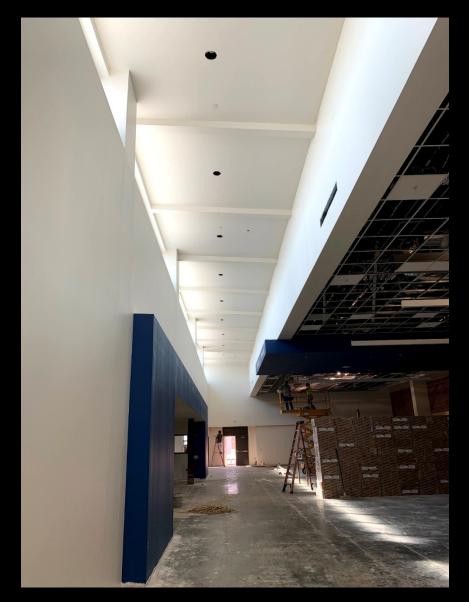

# **HALL OF HISTORY**

# **BACK OF BUILDING RENDERING**

LSC – Hall of History Gyp. Board Tape and Float, Electrical Installations in Progress