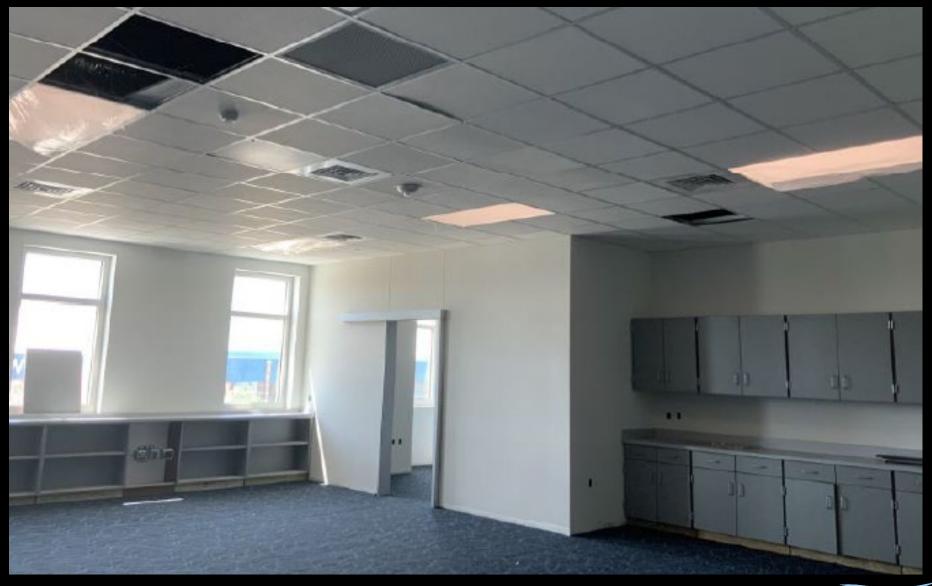

### BOND 2020 - INTERMEDIATE SCHOOL SOUTH - SITE PLAN

Installation of linear air diffusers and mount for ceiling fan in cafeteria

BARBERS HALI