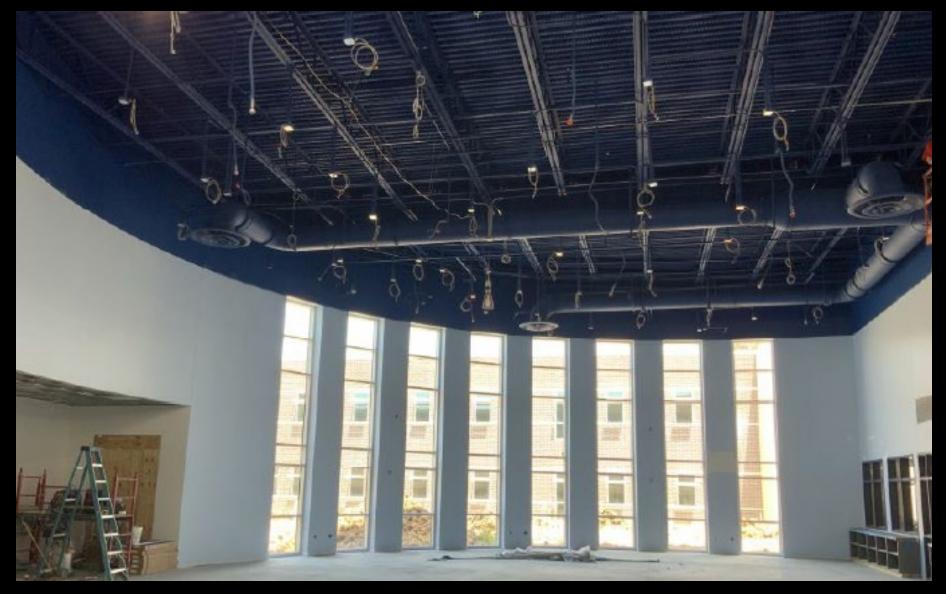

### BOND 2020 - INTERMEDIATE SCHOOL SOUTH - SITE PLAN

Installation of linear air diffusers and mount for ceiling fan in cafeteria

BARBERS HALI