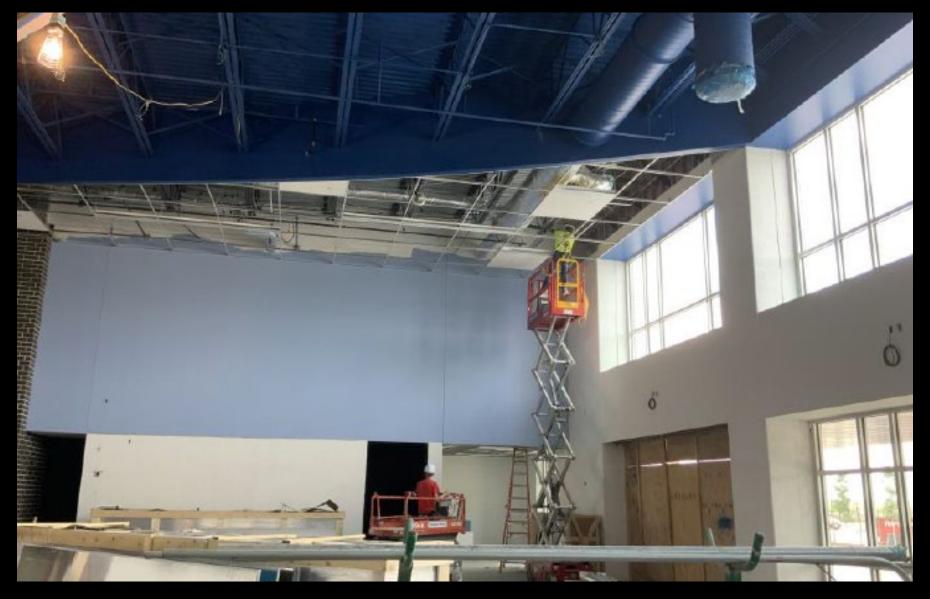

### BOND 2020 - INTERMEDIATE SCHOOL SOUTH - SITE PLAN

Installation of linear air diffusers and mount for ceiling fan in cafeteria

BARBERS HALI