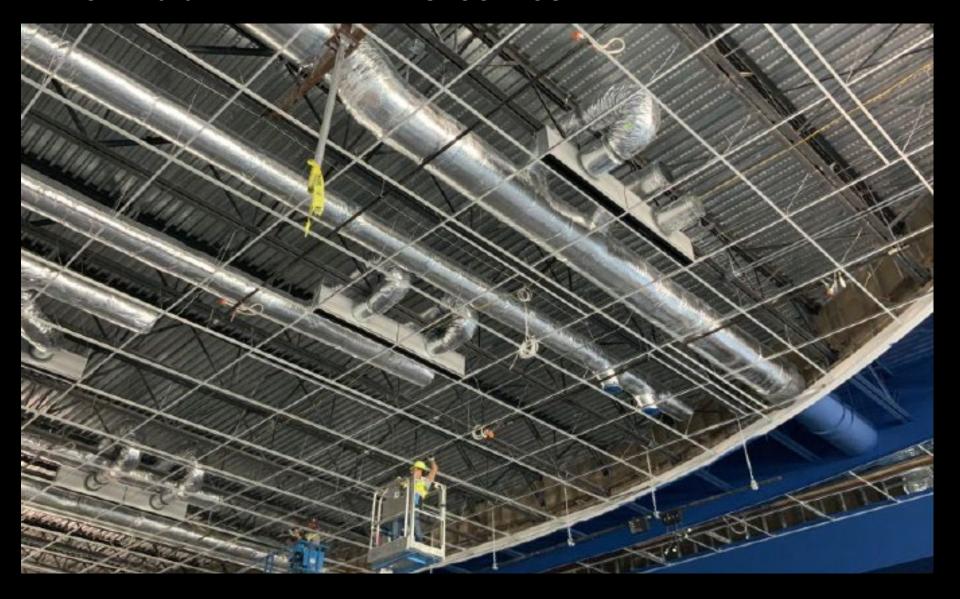

### BOND 2020 - INTERMEDIATE SCHOOL SOUTH - SITE PLAN

Installation of linear air diffusers and mount for ceiling fan in cafeteria

BARBERS HALI