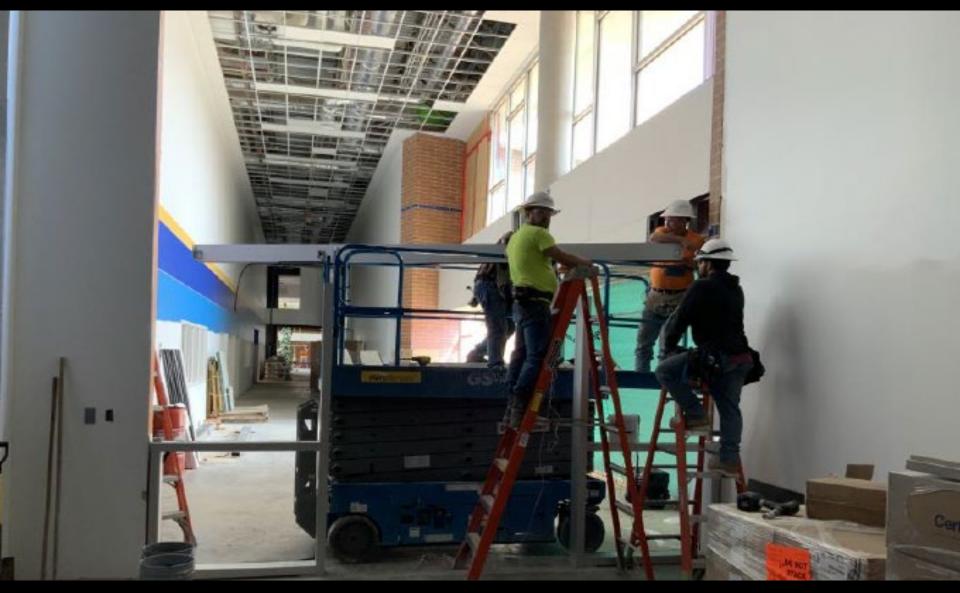

### BOND 2020 - INTERMEDIATE SCHOOL SOUTH - SITE PLAN

Installation of linear air diffusers and mount for ceiling fan in cafeteria

BARBERS HALI