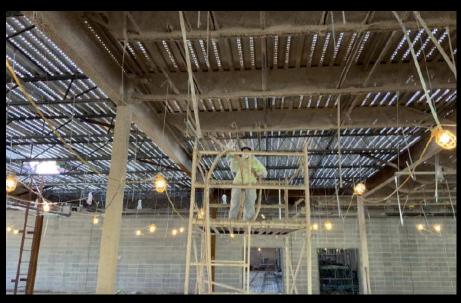

# **INTERMEDIATE SCHOOL NORTH**

# BOND 2020 - INTERMEDIATE SCHOOL SOUTH - SITE PLAN

Aerial View of Classroom Wings, Main Entrance – Bus Drop Off and Pick Up Drive

Installation of Main Duct Line, Metal Studs at CMU at Food Service Area, Spray Fire Proofing to Roof Structure, Interior Gyp. Bd. Fur Downs