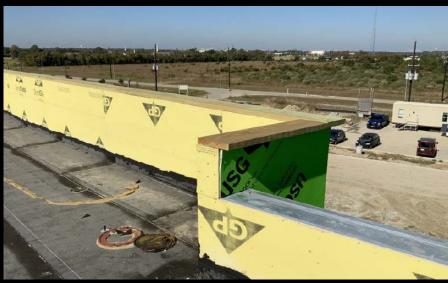

# BOND 2020 - INTERMEDIATE SCHOOL SOUTH - SITE PLAN

Aerial View of Classroom Wings, Main Entrance – Bus Drop Off and Pick Up Drive

Installation of Main Duct Line, Metal Studs at CMU at Food Service Area, Spray Fire Proofing to Roof Structure, Interior Gyp. Bd. Fur Downs