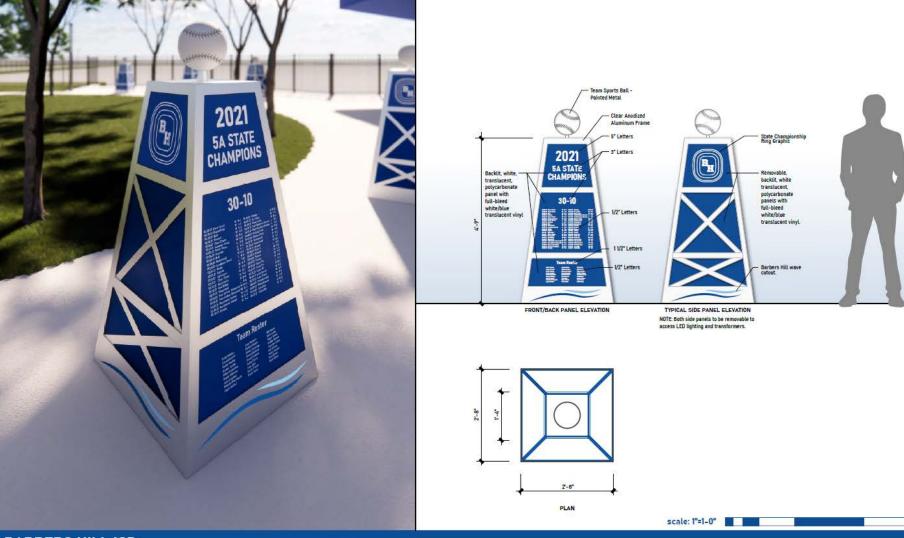

# BOND 2017 – Pre-K Wing New Restroom Build Out

BARBERS HILL ISD STATE CHAMPIONSHIP MONUMENT SIGN - SITE PLAN

BARBERS HILL ISD STATE CHAMPIONSHIP MONUMENT SIGN

BARBERS HILL ISD STATE CHAMPIONSHIP MONUMENT SIGN