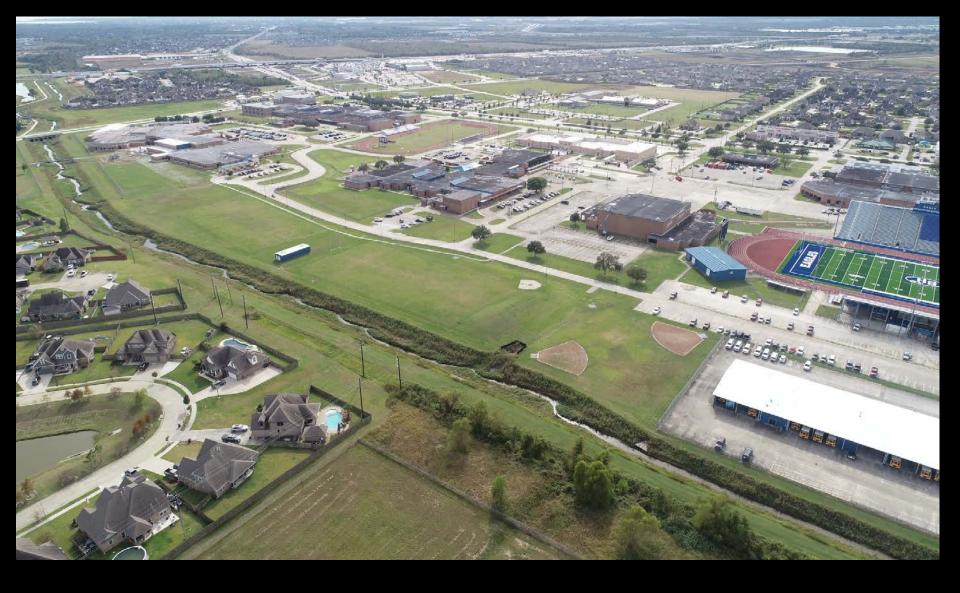

# BOND 2020 - INTERMEDIATE SCHOOL SOUTH - SITE PLAN

Aerial View of Classroom Wings, Main Entrance – Bus Drop Off and Pick Up Drive

Installation of Main Duct Line, Metal Studs at CMU at Food Service Area, Spray Fire Proofing to Roof Structure, Interior Gyp. Bd. Fur Downs