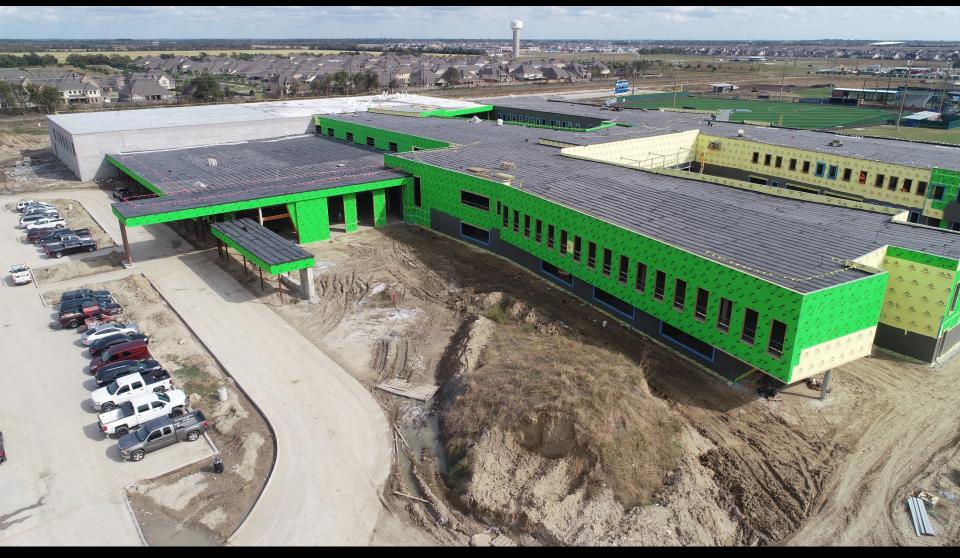

# **INTERMEDIATE SCHOOL SOUTH**

# BOND 2020 - INTERMEDIATE SCHOOL SOUTH - SITE PLAN

Aerial View of Classroom Wings, Main Entrance – Bus Drop Off and Pick Up Drive

Installation of Main Duct Line, Metal Studs at CMU at Food Service Area, Spray Fire Proofing to Roof Structure, Interior Gyp. Bd. Fur Downs