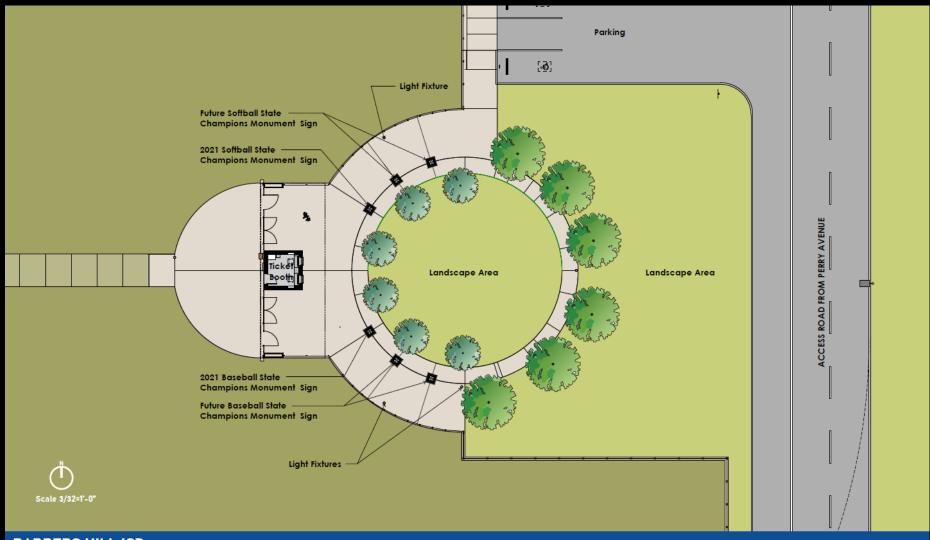

# BOND 2017 – Pre-K Wing New Restroom Build Out

BARBERS HILL ISD STATE CHAMPIONSHIP MONUMENT SIGN - SITE PLAN

BARBERS HILL ISD STATE CHAMPIONSHIP MONUMENT SIGN

BARBERS HILL ISD STATE CHAMPIONSHIP MONUMENT SIGN