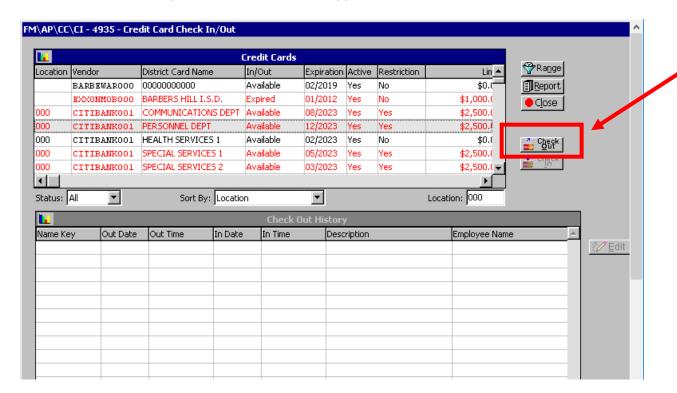

## **Travel Card Check In/Out Instructions**

- 1. Log into Skyward PAC and select the Financial Management icon.
- 2. Then Select A/P>Credit Cards>Check In/Out

3. Select the card from the list of Credit Cards that will be checked out and select the "check out" icon. (The check out history for the selected card will appear in the bottom screen.)