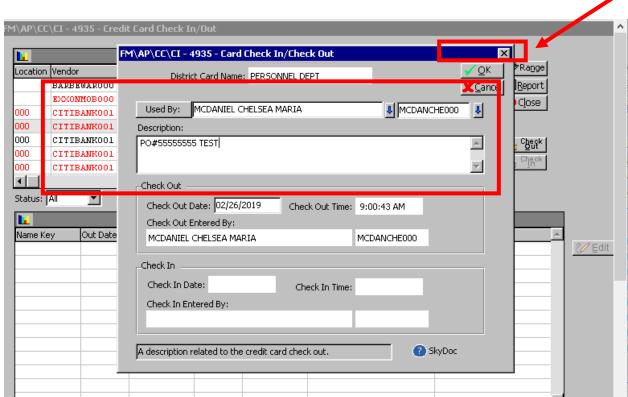

- 4. Complete the following fields in the Card Check In/Check Out Screen
  - a) Used By: Search for the employee by last name and enter.
  - b) Description: This should be the Citibank PO# issued for the travel request.
  - c) Check Out Date and Check Out Time will be filled in automatically. You can edit the date if needed.
  - d) Click "OK"