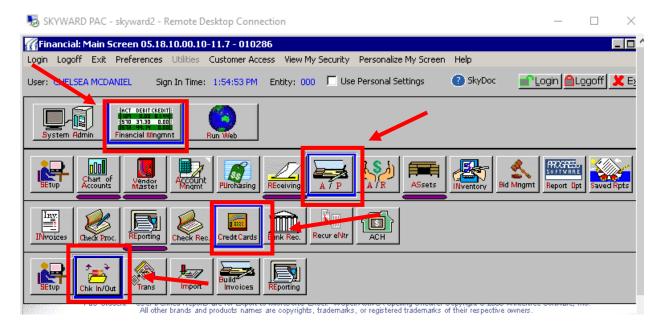

## **Travel Card Check In/Out Instructions**

- 1. Log into Skyward PAC and select the Financial Management icon.
- 2. Then Select A/P>Credit Cards>Check In/Out

3. Select the card from the list of Credit Cards that will be checked out and select the "check out" icon. (The check out history for the selected card will appear in the bottom screen.)