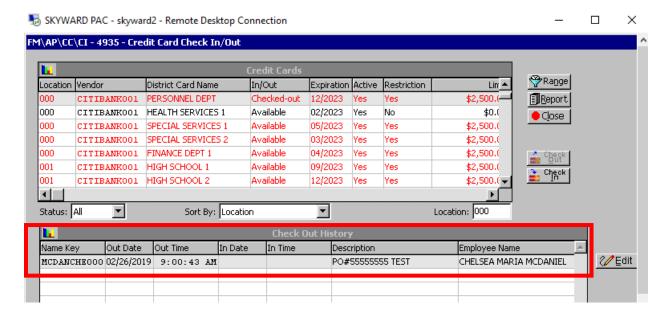

5. The check out record is added to the check out history.

6. When the card is returned, select the check out record from the check out history and select the "Check In" icon.

The "Check In Date" and "Check In Time" fields will auto populate. Click "OK". FM\AP\CC\CI - 4935 - Credit Card Check In/Out FM\AP\CC\CI - 4935 - Card Check In/Check Out <u>′ o</u>ĸ Location Vendor District Card Name: PERSONNEL DEPT <u>re</u>port 000 CITIBANK001 <u>sc</u>ancer CITIBANK001 Close Used By: MCDANIEL CHELSEA MARIA MCDANCHE000 CITIBANK001 000 CITIBANK001 Description: 000 CITIBANK001 >0#5555555 TEST CITIBANK001 001 Check CITIBANK001 001 4 -Check Out Status: All  $\blacksquare$ Check Out Date: 02/26/2019 Check Out Time: 9:00:43 AM Check Out Entered By: Name Key Out Date MCDANIEL CHELSEA MARIA MCDANCHE000 **⊘**Edit DANIEL MCDANCHEOOO 02/26/20 Check In Check In Date: 02/26/2019 Check In Time: 10:50:06 AM Check In Entered By: MCDANIEL CHELSEA MARIA MCDANCHE000 A description related to the credit card check out. SkyDoc