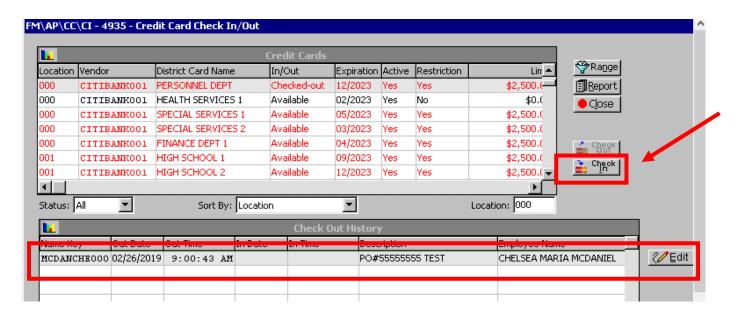

5. The check out record is added to the check out history.

6. When the card is returned, select the check out record from the check out history and select the "Check In" icon.

The "Check In Date" and "Check In Time" fields will auto populate. Click "OK". FM\AP\CC\CI - 4935 - Credit Card Check In/Out FM\AP\CC\CI - 4935 - Card Check In/Check Out <u>′ o</u>ĸ Location Vendor District Card Name: PERSONNEL DEPT <u>re</u>port 000 CITIBANK001 <u>sc</u>ancer CITIBANK001 Close Used By: MCDANIEL CHELSEA MARIA MCDANCHE000 CITIBANK001 000 CITIBANK001 Description: 000 CITIBANK001 >0#5555555 TEST CITIBANK001 001 Check CITIBANK001 001 4 -Check Out Status: All  $\blacksquare$ Check Out Date: 02/26/2019 Check Out Time: 9:00:43 AM Check Out Entered By: Name Key Out Date MCDANIEL CHELSEA MARIA MCDANCHE000 **⊘**Edit DANIEL MCDANCHEOOO 02/26/20 Check In Check In Date: 02/26/2019 Check In Time: 10:50:06 AM Check In Entered By: MCDANIEL CHELSEA MARIA MCDANCHE000 A description related to the credit card check out. SkyDoc