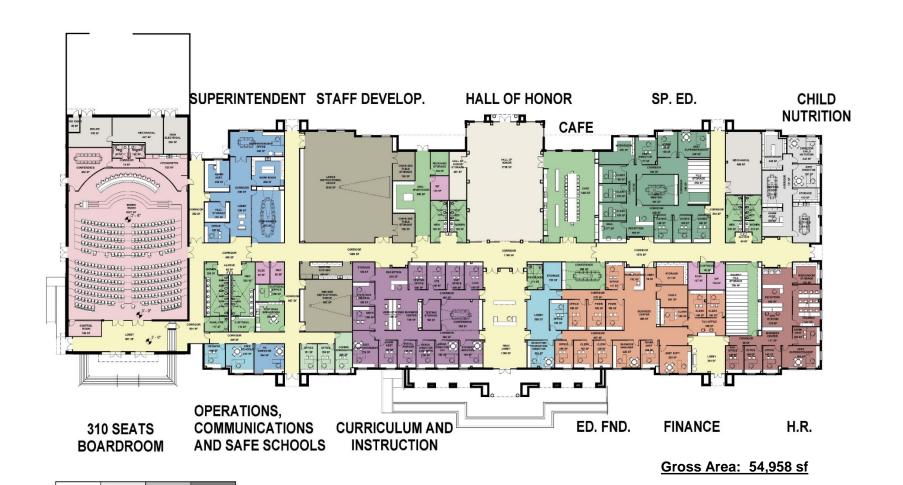

# Barbers Hill ISD Bond 2017 Update

**Board Meeting: December 16, 2019** 







































#### Bond 2017 - ADMINISTRATION BUILDING EARLY RELEASE PACKAGE 1 GMP







#### **Bond 2017 – ADMINISTRATION BUILDING**



















#### Schedule Update





| <b>DESIGN DEVELOPMENT (DD) PHASE</b> September 16 – November 15, 2019      |                   |
|----------------------------------------------------------------------------|-------------------|
| <ul> <li>Final DD Presentation Submitted</li> </ul>                        | November 15, 2019 |
| <ul> <li>PROPOSED SCOPE FREEZE</li> </ul>                                  | November 15, 2019 |
| <ul> <li>EXTENDED SCOPE FREEZE</li> </ul>                                  | December 10, 2019 |
|                                                                            |                   |
| CONSTRUCTION DOCUMENT PHASE December 10, 2019 – April 6, 2020              |                   |
| PACKAGE 1: Demolition, Earthwork, Building Pad, Civil Underground